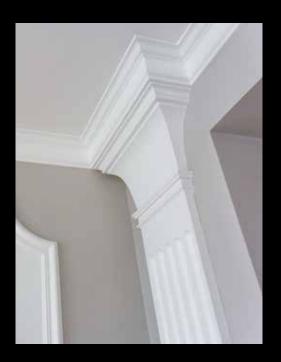

# Mouldings

Structural Timber • Custom Moulding • Cement Sheet • Specialised Timber

• Treated Timber • Specialised Timber • Decking

### Custom Mouldings

We can replicate and create your very own custom profile. Weather it be matching your existing profile or creating something unique, we have you covered. Contact our friendly sales team to discuss your custom profile.

#### **Custom Mouldings**