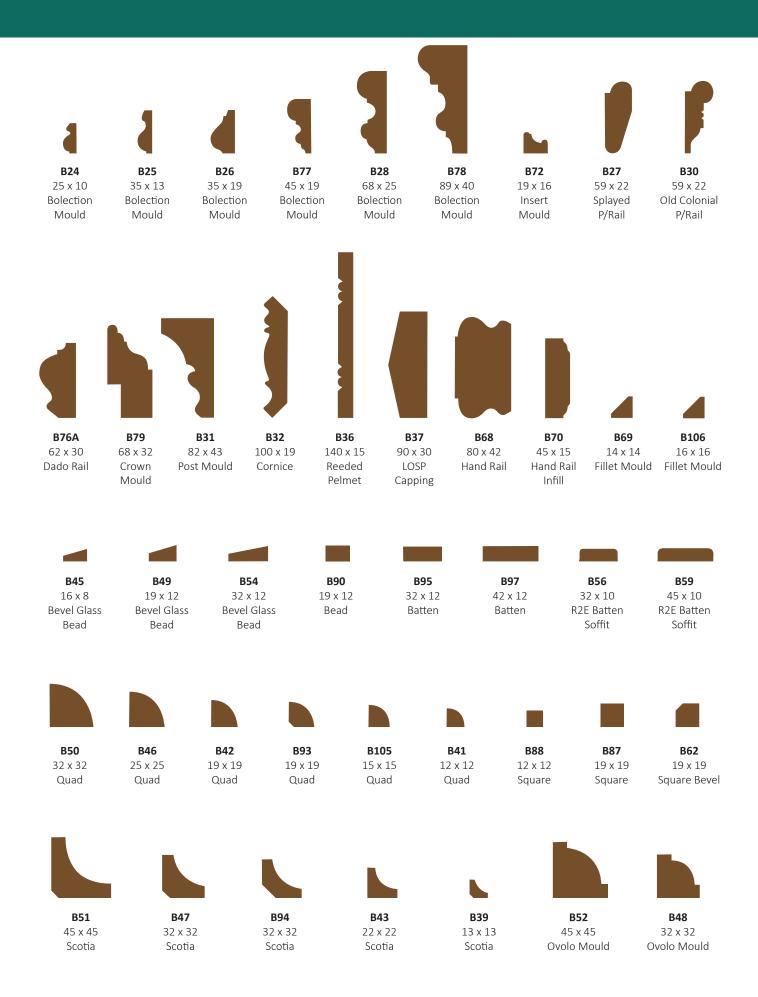

#### **Timber Mouldings**

22 x 10

Parting Bead

21 x 16

Stop Bead

**B99** 32 x 16

Stop Bead

**B44** 19mm 1/2 Round