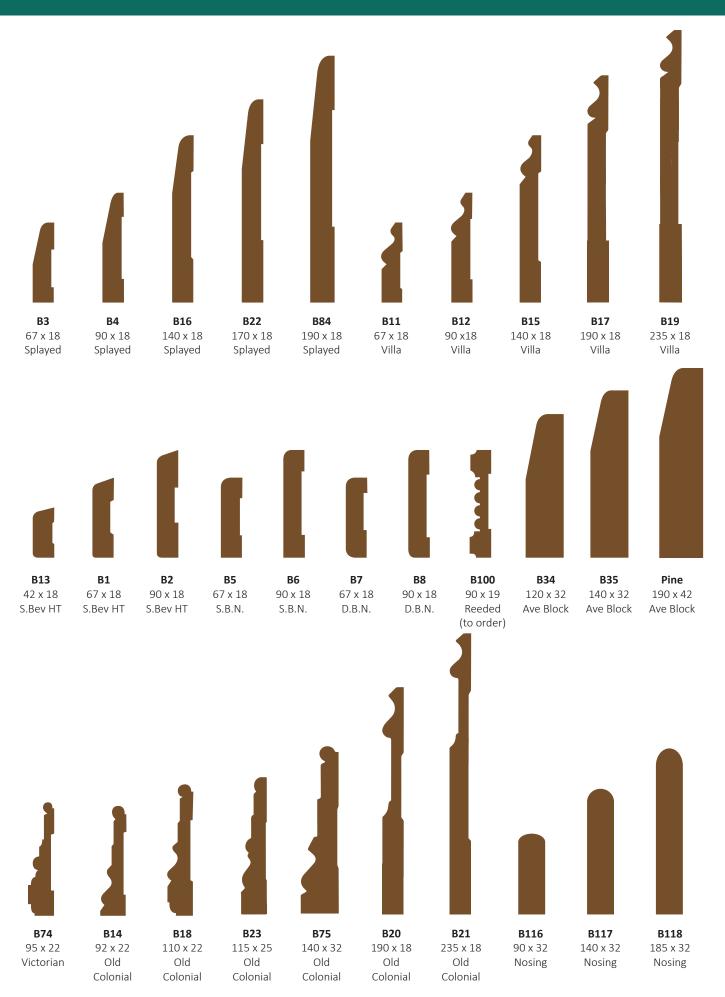

### Timber Architraves and Skirtings

#### **Timber Mouldings**

22 x 10

Parting Bead

21 x 16

Stop Bead

**B99** 32 x 16

Stop Bead

**B44** 19mm 1/2 Round