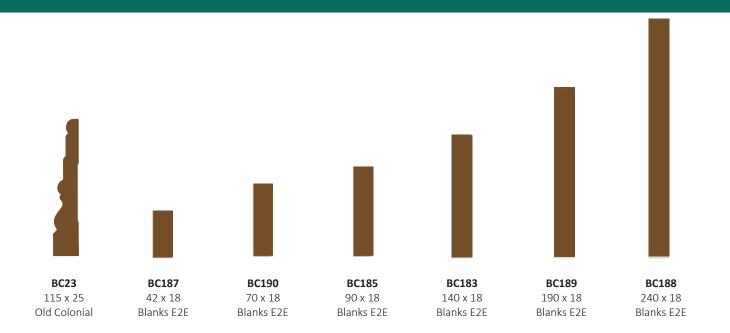

#### **Timber Mouldings**

22 x 10

Parting Bead

21 x 16

Stop Bead

**B99** 32 x 16

Stop Bead

**B44** 19mm 1/2 Round