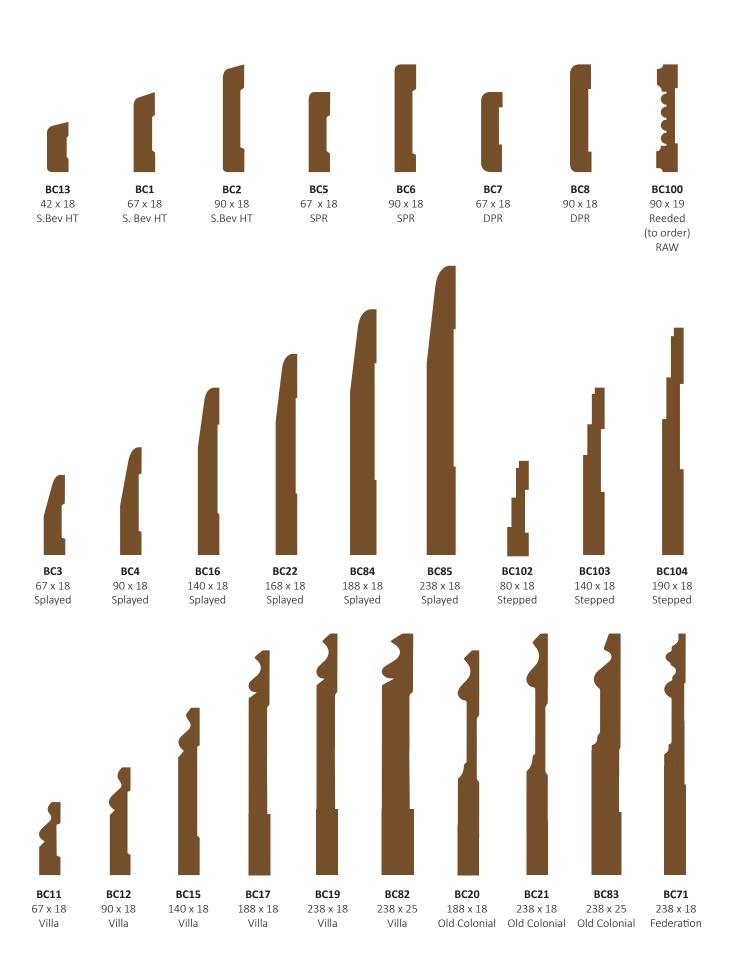

### Timber Architraves and Skirtings

#### **Timber Mouldings**

22 x 10

Parting Bead

21 x 16

Stop Bead

**B99** 32 x 16

Stop Bead

**B44** 19mm 1/2 Round