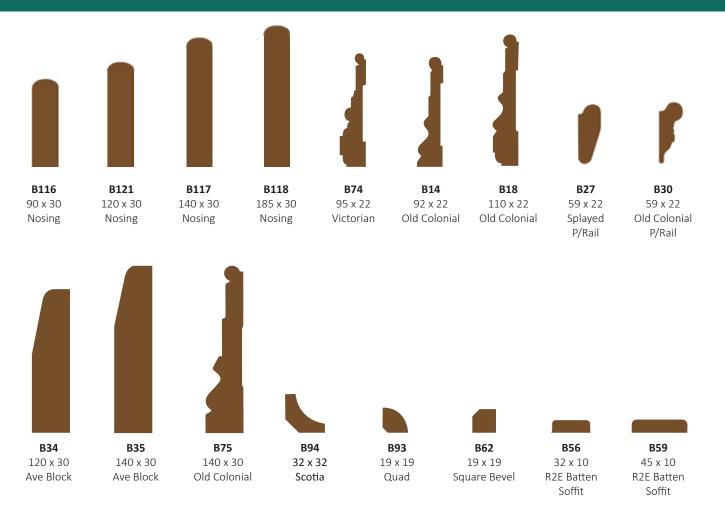

### Timber Architraves and Skirtings

#### **Timber Mouldings**

22 x 10

Parting Bead

21 x 16

Stop Bead

**B99** 32 x 16

Stop Bead

**B44** 19mm 1/2 Round