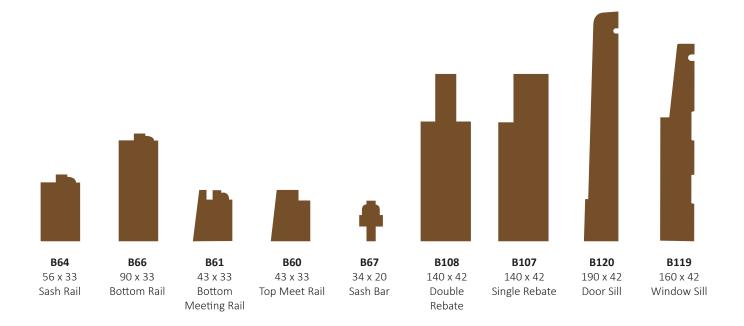

#### **Timber Mouldings**

22 x 10

Parting Bead

21 x 16

Stop Bead

**B99** 32 x 16

Stop Bead

**B44** 19mm 1/2 Round